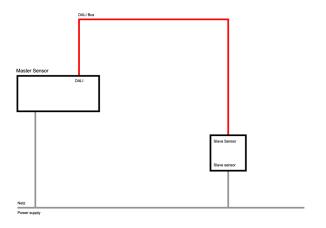

IP 54 variable Device mount functional module netlife light management

Device mounts made of galvanised, profiled sheet steel with zinc coating combined with polyester resin paint guarantee good corrosion protection; tool-free attachment with integrated rotary catches for rapid fitting in the support rail. Integrated end faces made of plastic with sealing lips and an all-round closed seal to the support rail for a protection type up to IP54. For integrating sensor technology and the control unit into the light run; can be positioned variably in the support rail. Housing colour black RAL 9005; . Electrical connection by means of a 0.7m connection cable for variable device mount positioning in the light run with freely positionable phases. Light Control: netlife easy22; Regiolux Classification: netlife easy; Control signal: DALI2 (Part 303, 304), Slave signal; Communication: Wired; Sensor technology: PIR - passive infrared; Installation height (min/max): 4m to 14m; Monitoring area: max. 30m x 4m; System compatibility: easy21, central DALI2 controller; DALI system power: 6mA; System extension: easy22; Application: Industry, Logistics centres, Corridors, Garages; Function: Motion detection, Daylight control. They are exchangeable, permit modernisation and reliably prolong the service life of the overall system. netlife easy system; straightforward in-house project engineering; easy installation; preset functions; simple commissioning via remote control, app, DIP switch, rotary knob, etc.

### **CHARACTERISTICS**

| Regiolux Classification       | netlife easy                                       |
|-------------------------------|----------------------------------------------------|
| Control signal                | DALI2 (Part 303, 304), Slave signal                |
| Communication                 | Wired                                              |
| Sensor technology             | PIR - passive infrared                             |
| Installation height (min/max) | 4m to 14m                                          |
| System compatibility          | easy21, central DALI2 controller                   |
| DALI system power             | 6mA                                                |
| System extension              | easy22                                             |
| Application                   | Industry, Logistics centres, Corridors,<br>Garages |
| Function                      | Motion detection, Daylight control                 |