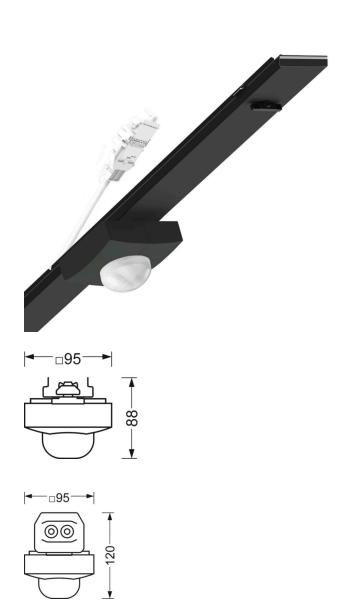

IP 54 variable Device mount functional module netlife light management

Device mounts made of galvanised, profiled sheet steel with zinc coating combined with polyester resin paint guarantee good corrosion protection; tool-free attachment with integrated rotary catches for rapid fitting in the support rail. Integrated end faces made of plastic with sealing lips and an all-round closed seal to the support rail for a protection type up to IP54. For integrating sensor technology and the control unit into the light run; can be positioned variably in the support rail. Housing colour black RAL 9005; . Electrical connection by means of a 0.7m connection cable for variable device mount positioning in the light run with freely positionable phases. Light Control: netlife easy22; Regiolux Classification: netlife easy; Control signal: DALI2 (Part 303, 304), Slave signal; Communication: Wired; Sensor technology: PIR - passive infrared; Installation height (min/max): 4m to 14m; Monitoring area: max. 30m x 4m; System compatibility: easy21, central DALI2 controller; DALI system power: 6mA; System extension: easy22; Application: Industry, Logistics centres, Corridors, Garages; Function: Motion detection, Daylight control. They are exchangeable, permit modernisation and reliably prolong the service life of the overall system. netlife easy system; straightforward in-house project engineering; easy installation; preset functions; simple commissioning via remote control, app, DIP switch, rotary knob, etc.

#### **MECHANICS**

| Housing colour         | black RAL 9005                                                                                    |
|------------------------|---------------------------------------------------------------------------------------------------|
| Dimensions (LxWxH/DxH) | 765mm x 95mm x 88mm                                                                               |
| Weight (net)           | 0.9kg                                                                                             |
| Type of installation   | Mounting rail system installation,<br>Ceiling-mounted light structure, Pendant light<br>structure |

| ь.  |      |      |
|-----|------|------|
| Dim | ancı | nne  |
|     | CHO  | 0113 |

| Difficitoro | 10     |        |  |
|-------------|--------|--------|--|
| L           | 765 mm | Length |  |
| В           | 95 mm  | Width  |  |
| Н           | 88 mm  | Heiaht |  |