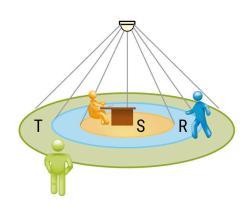

## **MONITORING AREA**

| Mounting Height      | 5m        | 10m       | 14m     |
|----------------------|-----------|-----------|---------|
| Ø max. sitting[S]    | -         | -         | -       |
| Ø max. radial[R]     | 13,5x3,5m | 27,5x3,5m | 30x3,5m |
| Ø max. tangential[T] | 13,5x3,5m | 27,5x3,5m | 30x3,5m |